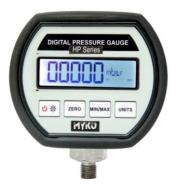

# **Master Gauge (Optional)**

**HP Series** (0.1 Accuracy)

**LC Series** (0.5 Accuracy)