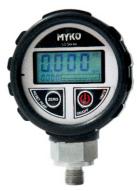

# **Master Gauge (Optional)**

**HP Series** (0.1 Accuracy)

**LC Series** (0.5 Accuracy)